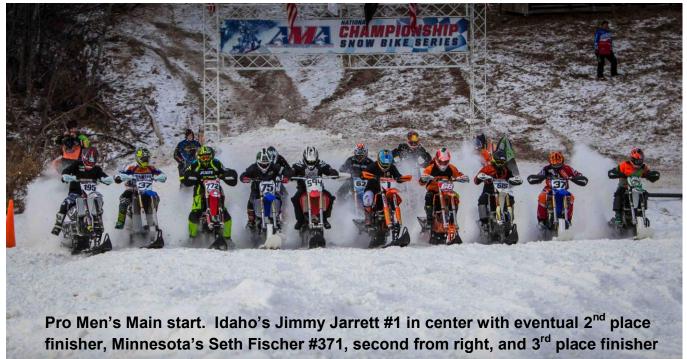

Keaton Ward #195 from Montana, on far left.

Words by Ron Dillon, Photos by Kenton Knutson

Jimmy Jarrett usually gets great starts and this pro main was no exception as he blasted into the lead and stayed there for 15 laps to win the main. But behind him, a full-blown war raged between Keaton Ward, Seth Fischer, Chad Jelinek, and Mark Wilson. Mick Olson and Dean Hunt also ran strong until falling and dropping back near the end. At the finish, the order behind winner Jarrrett, was: Fischer, Ward, Wilson, Jelinek, and Hill who got faster with every lap.