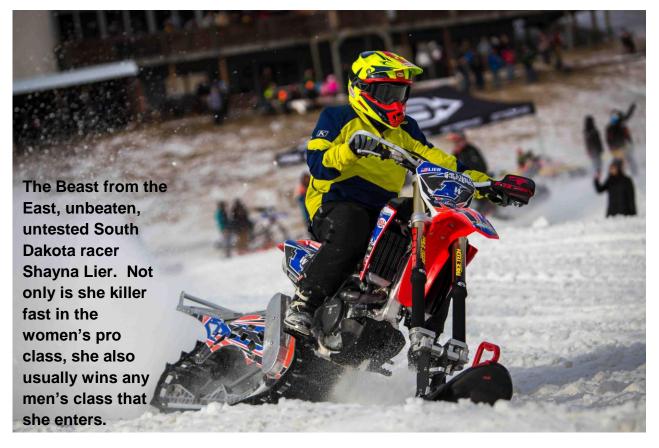

Of course, the Men's Pro Main wasn't the only great part of the show; incredibly fast, and tough, South Dakota female racer, Shayna Lier (HON/CMX), won both the pro women's and the Open Developmental class, defeating numerous men and women along the way. It is likely that Shayna is currently the fastest female snow bike racer on the planet and she is literally getting faster with every race.