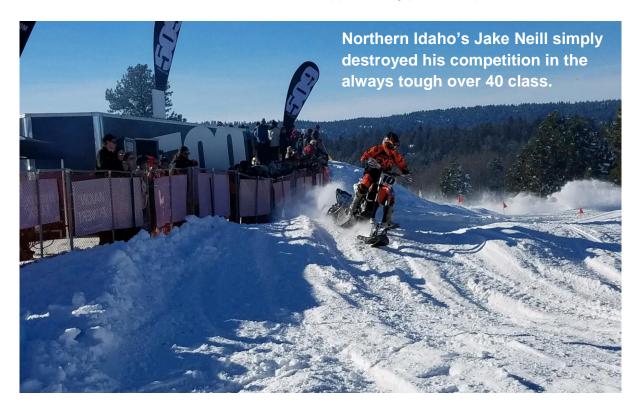

Rising female snow bike star, Madie Jo Taylor, went 1-1 to win the women's pro class, but Montana's Morgan Holte stayed close all day in her first-ever snow bike race to place second. Northern Idaho's Jake Neill served notice that he is the man to beat this season in the always-exciting Senior 40+ class, outracing Zach Evans and last year's Senior National Champion, Jeremy Deming, who copped third and took home \$200 in cash from 509 for competing in their awesome gear. Zach's son, Canyon Ashley nailed the win with 1-1 scores in the rapidly-growing 350 class, keeping his KTM 300 singing all day. Ashley also looked solid in the 18-rider Open Trophy class, but had to settle for second behind impressively-fast Trae Pecchenino who also recorded 1-1 moto scores. Both racers are approaching pro-level speed.