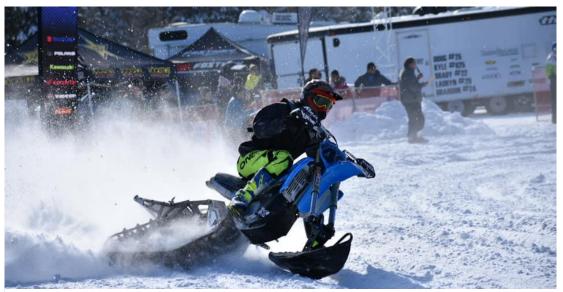

## Fast Men & Women Duel at World's Oldest Snow Bike Race, 11th annual Flashpoint

Round 1, 2019 NASBA 509 National Championship Snow Bike Series, January 26 – McCall, ID

Words & photos by Ron Dillon

Round one of the 2019 NASBA 509 National Championship Snow Bike Series featured some upgrades. Gone was the AMA (American Motorcyclist Association) sanction, replaced by NASBA (North American Snow Bike Association). Snow was back up to about normal from last year's scant coverage at the in-town course at Riverfront Park, and the weather couldn't have been nicer. Fifty-two racers from across the West were cheered on by approximately 1,000 spectators who frolicked in picture perfect Idaho sunshine with temperatures in the mid-30's.

Andrew Watson looked smooth all day and finished a strong 3<sup>rd</sup> in the Pro Men's class.

The event started in 2009, which makes it the oldest snow bike race in the world, and it featured some new twists and turns and was longer, yielding lap times of 90 seconds for the very fastest pros, and all brands of bikes were in attendance: Yamaha, Kawasaki, Honda, Husky, KTM and Suzuki were present, and they were bolted to just about every currently available snow bike kit: Timbersled, Camso, Mototrax, CMX and Yeti, and even an interesting, home-made kit from Oregon. There were no major mechanical failures during the day on the rough track, proving that bikes, kits and riders are all improving rapidly, and all are capable of performing at a national-caliber level. And, 509 rolled out their beautiful event trailer and \$10,000 series contingency program at McCall, rewarding racers with cold, hard cash who podium in their gear.