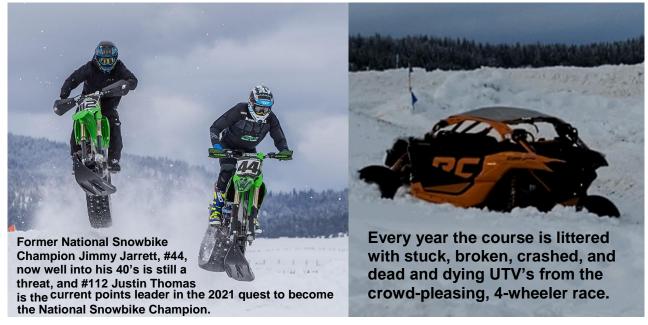

Idaho's Canyon Ashley stepped up several levels at this race. He is young and still learning, and has struggled to rise up to compete at the pro level. That all ended on Saturday, when he grabbed a huge holeshot and won the first men's pro moto going away, and finished a strong second in the second moto to take the overall win in the pro men's class. X-Games veteran Justin Thomas struggled with a first moto crash, but was able to win the second moto and grab second overall.

The day of racing ended with the eagerly-awaited UTV (4-wheelers) taking the line, and just like last year, the crowd was treated to mayhem and crashing galore. In the end, only a few machines managed to finish. Travis Bonfiglio from New Meadows took the UTV Turbo win, earning a \$500 gift certificate from Carl's Cycle in Boise, but the coveted crowd-pleaser (winning \$100 from Valley Door) was McCall's Beau Value who, while trying to catch the winning Bonfiglio, hit a jump so fast and out of control that he performed a complete front flip, never letting off of the throttle and somehow, some way, landing in such a way that he was able to keep going and finish second. It was an AMAZING demonstration that ANYTHING can happen on the race track, and a perfect way to end the day.